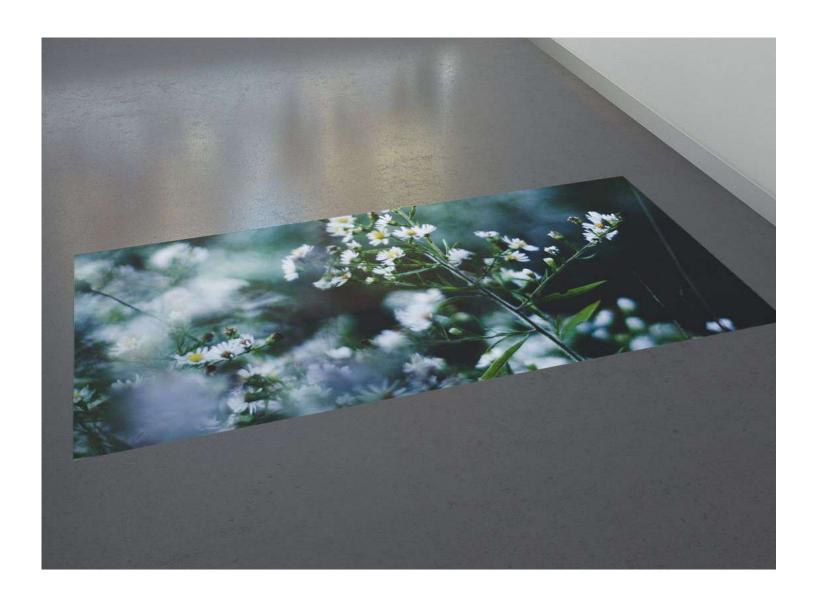

# **Anti Slip Laminate**

Matt, PVC-free vinyl laminate. Very durable, dirt and scratch resistant. Perfect for floor signage.

Thickness: 125 µm

Material:

**Polypropylene-based laminating** 

Sample print:

Sample print resolution: 1200dpi

### **PERFECT FOR:**

ECO:

**PROPERTIES:** 

**POPULAR** 

**CERTIFICATES:** 

FIRE RETARDANT BI

OTHER