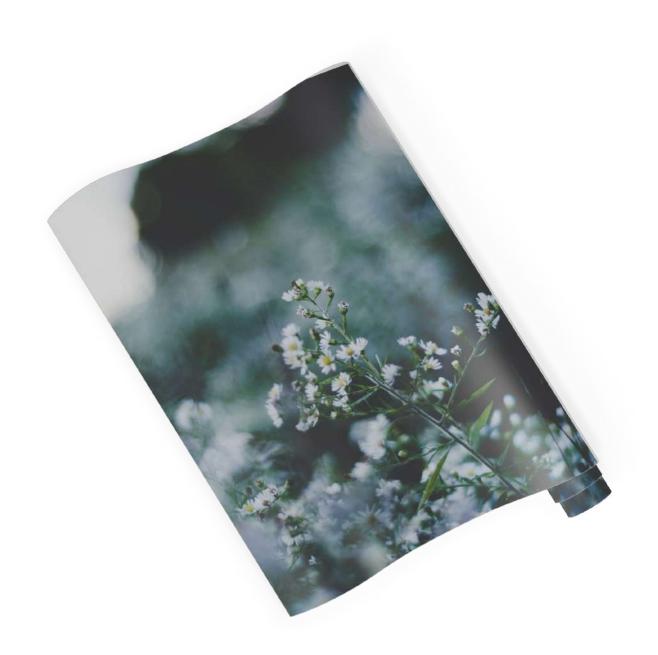

### Samba Green

Lightweight and sheer textile made of recycled yarns. Waterproof, with a non-flammable certificate. Perfect for lightboxes.

Weight: 195 g/m2 Material: 100% recycled polyester

PRINT:

Sample print: