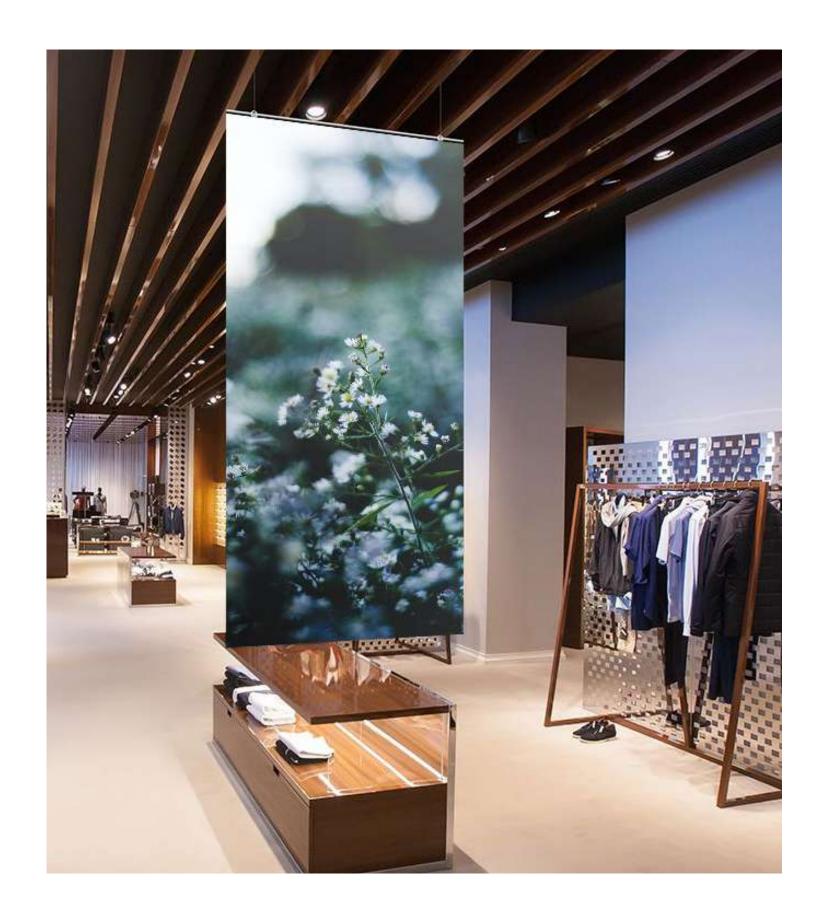

### Latex print

Certificates available:

- ECOLOGO®,
- Green Guard Gold

Pop Up Lightbox with Samba Green

### Samba Green

Lightweight and sheer textile made of recycled yarns. Waterproof, with a non-flammable certificate. Perfect for lightboxes.

Weight: 195 g/m2 Material: 100% recycled polyester

PRINT:

Sample print: