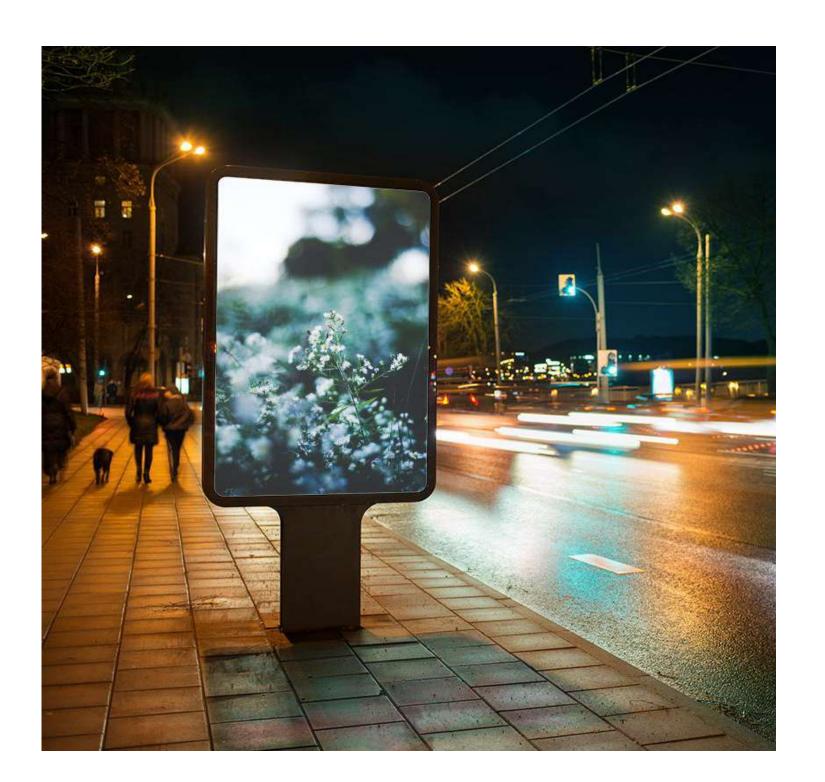

### Latex print

Certificates available:

- ECOLOGO®,
- Green Guard Gold

Pop Up Lightbox with Samba Green