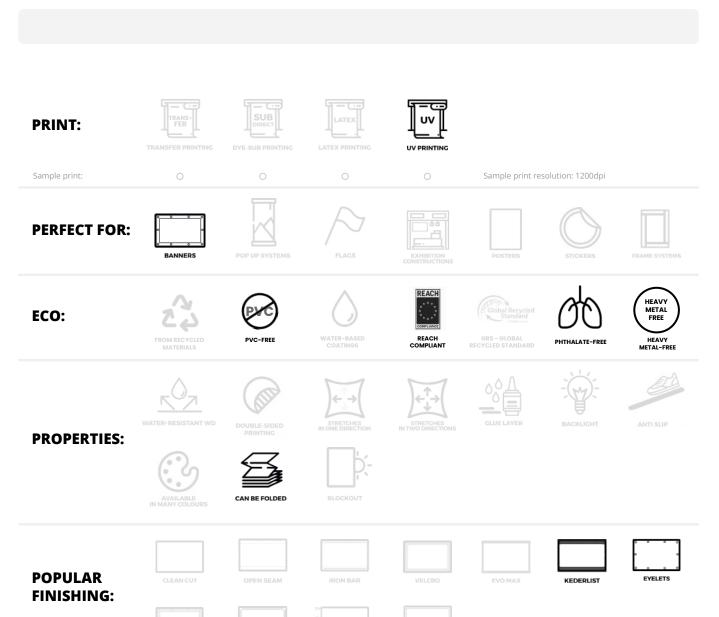

# **Green Flag**

Lightweight flag textile made of recycled yarns. Perfect for indoor and outdoor use.

Weight: 110 g/m2

Material:

100% recycled polyester

PRINT:

Sample print:

**PERFECT FOR:** 

Sample print resolution: 1200dpi

ECO:

**PROPERTIES:** 

**POPULAR FINISHING:** 

**CERTIFICATES:** 

### Sublimation print / Transfer print

Certificates available:

- REACH compliant,
- OEKO Tex,
- Heavy Metal Free,
- CALIFORNIA PROPOSITION 65

### **UV** print

Certificates available:

- Green Guard Gold,
- REACH compliant

### Latex print

Certificates available:

- ECOLOGO®,
- Green Guard Gold

Pop Up Lightbox with Samba Green

### From Recycled Materials

The material was made using recycled materials.

### PVC-Free

It does not emit noxious, chemical scents or expose the user to such dioxins as PVC.

### Water-based Coatings

The coatings that cover the materials are largely water-based.

### **REACH Compliant**

Material complies with REACH (EC 1907/2006) - aims to improve the protection of human health and the environment through the better and earlier identification of the intrinsic properties of chemical substances.

### Global Recycled Standard

The GRS is an international, voluntary, full product standard that sets requirements for third-party certification of recycled content, chain of custody, social and environmental practices and chemical restrictions.

#### Phthalate-free

Phthalates, a family of industrial chemicals used to soften polyvinyl chloride (PVC) plastic and as solvents in cosmetics and other consumer products, can damage the liver, kidneys, lungs, and reproductive system.

### Heavy Metal Free

Information about the concentration of your hard work, such as: Chromium (Cr), Cadmium (Cd), Mercury (Hg) or Lead (Ld)