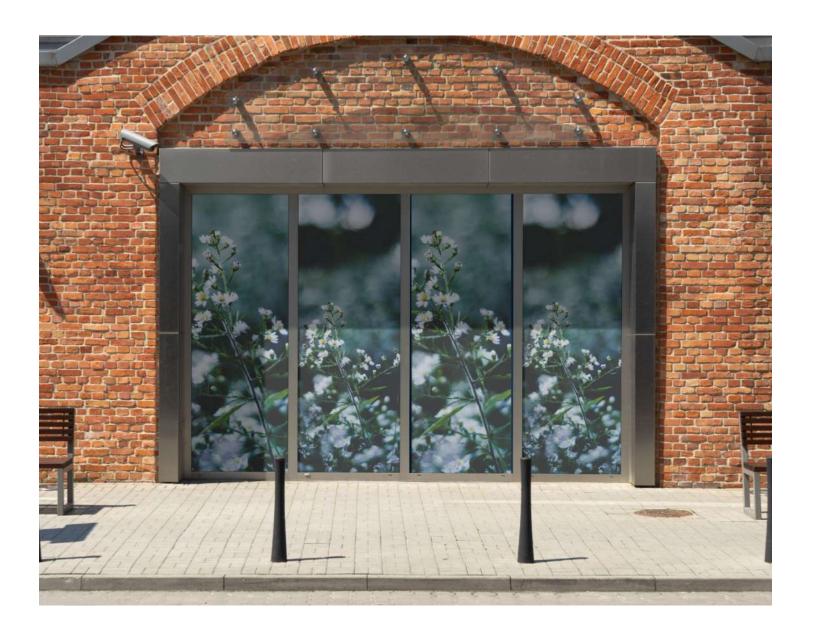

# **Vinyl PVC-Free**

Glossy, PVC-free printing film. Perfect for stickers, especially window stickers.

Thickness: 100 µm

Material: White polypropylene

## **Laminate Gloss PVC-Free**

Glossy, adhesive laminate that guarantees high resolution print. PVC and phthalate-free, UV and scratch resistant. Perfect for stickers, especially window stickers.

60 µm Material: **Polypropylene-based laminating** 