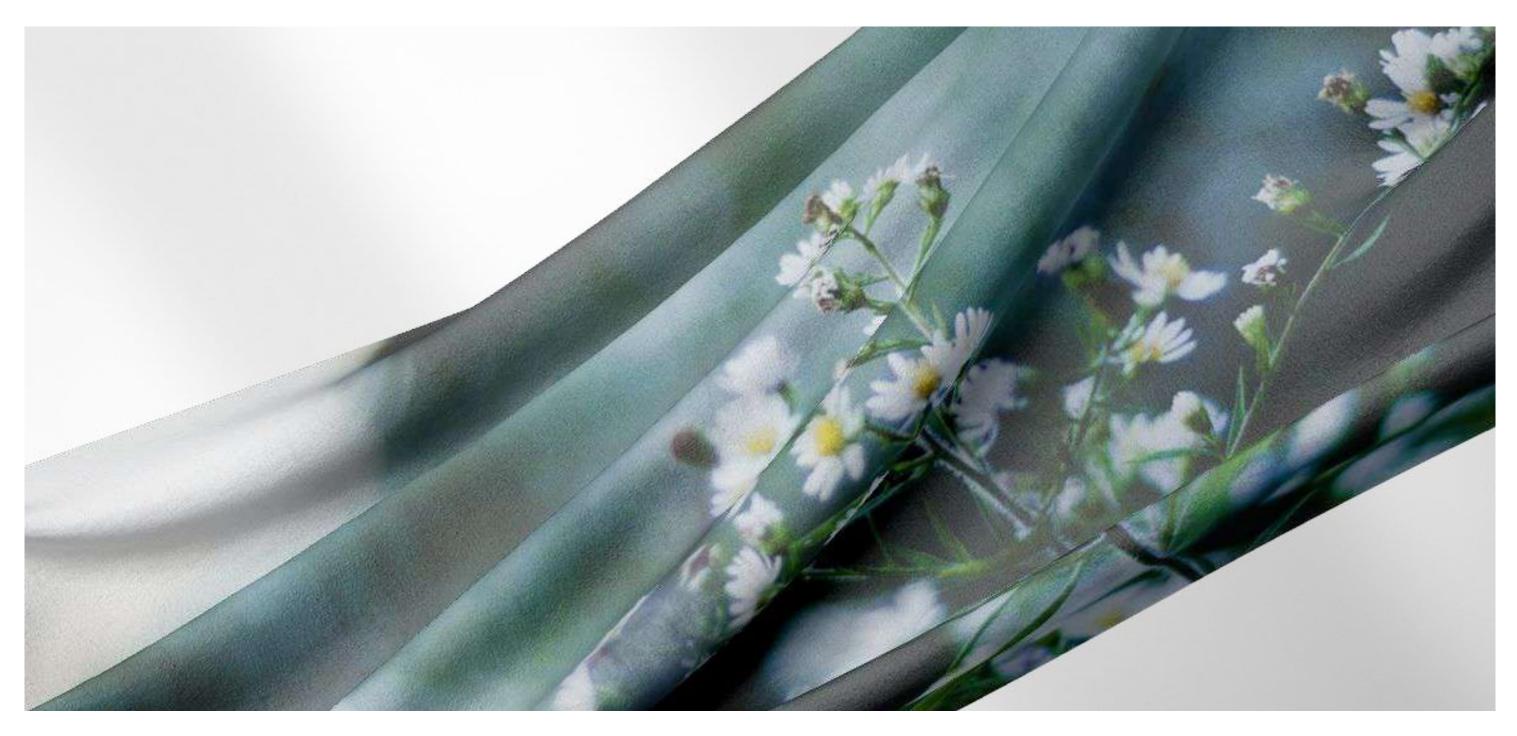

### Samba Green

Lightweight and sheer textile made of recycled yarns. Waterproof, with a non-flammable certificate. Perfect for lightboxes.

Weight: 195 g/m2 Material: 100% recycled polyester

PRINT:

Sample print:

Sample print resolution: 1200dpi

ECO:

**PERFECT FOR:** 

**PROPERTIES:** 

**POPULAR** 

**FINISHING:** 

**CERTIFICATES:** 