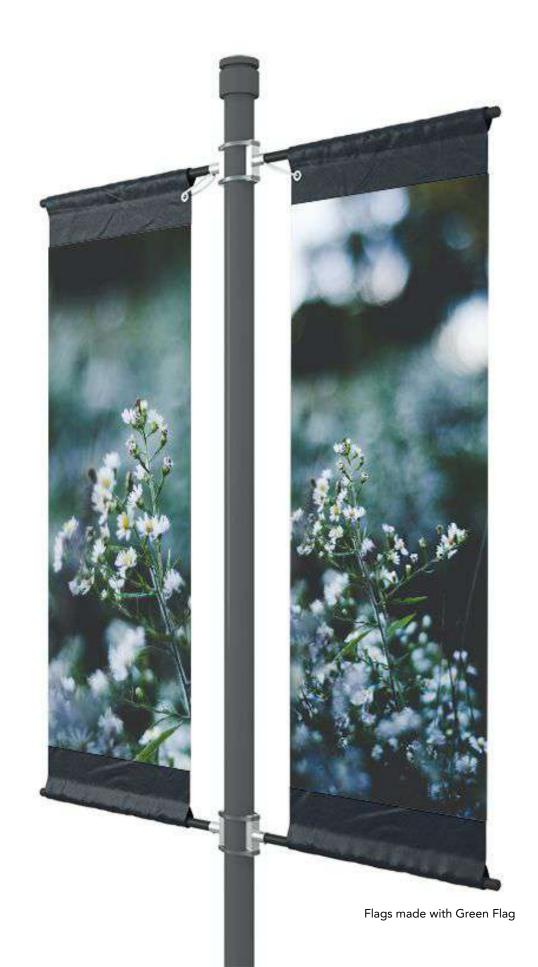

### Latex print

Certificates available:

- ECOLOGO®,
- Green Guard Gold

Pop Up Lightbox with Samba Green

# **Green Flag**

Lightweight flag textile made of recycled yarns. Perfect for indoor and outdoor use.

Weight: 110 g/m2

Material:

100% recycled polyester

PRINT:

Sample print:

**PERFECT FOR:** 