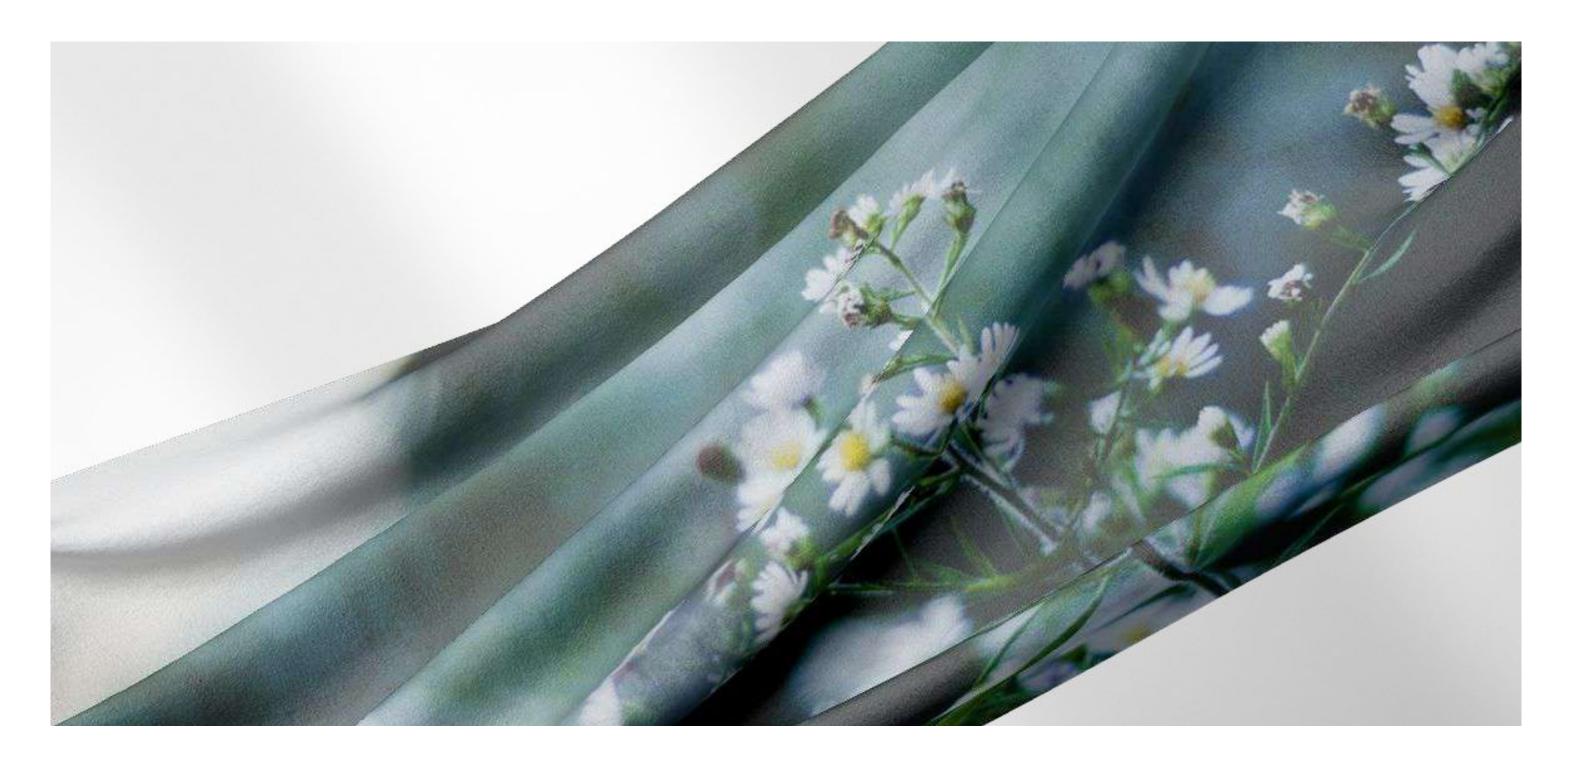

# **Green Flag**

Lightweight flag textile made of recycled yarns. Perfect for indoor and outdoor use.

Weight: 110 g/m2

Material:

100% recycled polyester

PRINT:

Sample print:

**PERFECT FOR:** 

### Samba Green

Lightweight and sheer textile made of recycled yarns. Waterproof, with a non-flammable certificate. Perfect for lightboxes.

Weight: 195 g/m2 Material: 100% recycled polyester

PRINT:

Sample print: