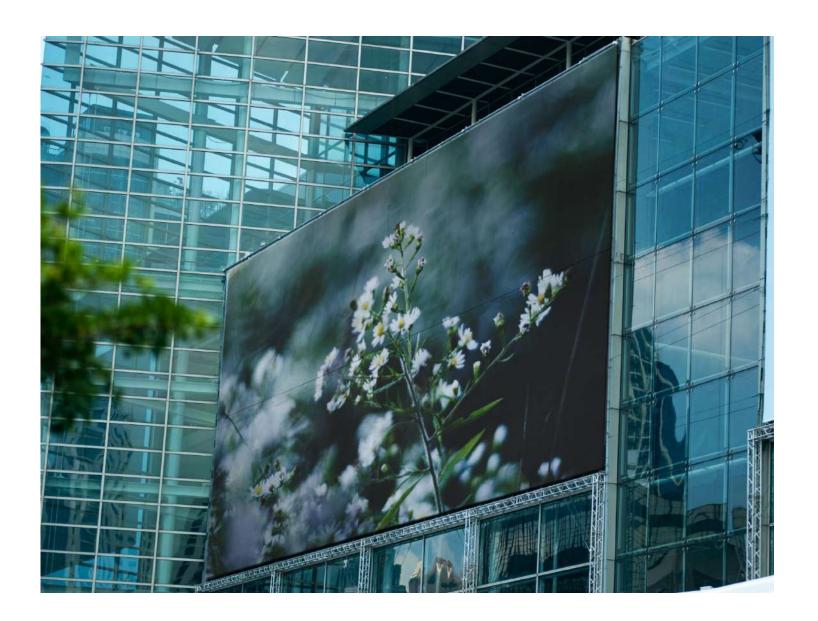

### Latex print

Certificates available:

- ECOLOGO®,
- Green Guard Gold

Pop Up Lightbox with Samba Green

### Samba Green

Lightweight and sheer textile made of recycled yarns. Waterproof, with a non-flammable certificate. Perfect for lightboxes.

Weight: 195 g/m2 Material: 100% recycled polyester

PRINT:

Sample print: