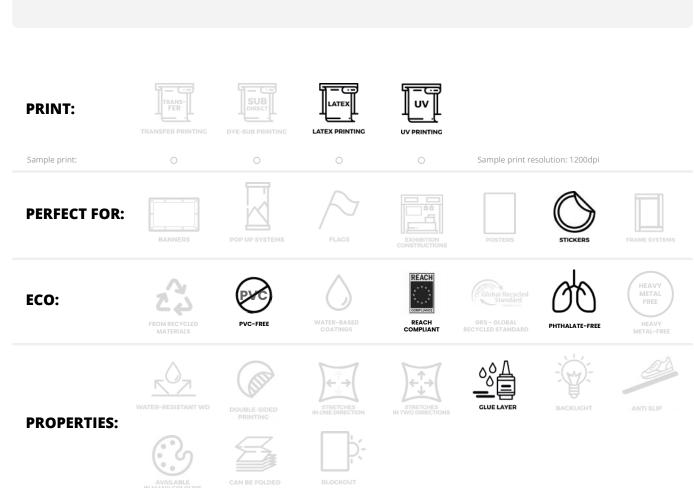

### PRINTING INKS CERTIFICATES

The inks we use for printing also have certificates. Depending on the configuration of the product, inks and certificates may comply with the following list:

### Sublimation print / Transfer print

Certificates available:

- REACH compliant,
- OEKO Tex,
- Heavy Metal Free,
- CALIFORNIA PROPOSITION 65

### **UV** print

Certificates available:

- Green Guard Gold,
- REACH compliant

### Latex print

Certificates available:

- ECOLOGO®,
- Green Guard Gold

Pop Up Lightbox with Samba Green

### From Recycled Materials

The material was made using recycled materials.

### PVC-Free

It does not emit noxious, chemical scents or expose the user to such dioxins as PVC.

### Water-based Coatings

The coatings that cover the materials are largely water-based.

### **REACH Compliant**

Material complies with REACH (EC 1907/2006) - aims to improve the protection of human health and the environment through the better and earlier identification of the intrinsic properties of chemical substances.

### Global Recycled Standard

The GRS is an international, voluntary, full product standard that sets requirements for third-party certification of recycled content, chain of custody, social and environmental practices and chemical restrictions.

#### Phthalate-free

Phthalates, a family of industrial chemicals used to soften polyvinyl chloride (PVC) plastic and as solvents in cosmetics and other consumer products, can damage the liver, kidneys, lungs, and reproductive system.

### Heavy Metal Free

Information about the concentration of your hard work, such as: Chromium (Cr), Cadmium (Cd), Mercury (Hg) or Lead (Ld)