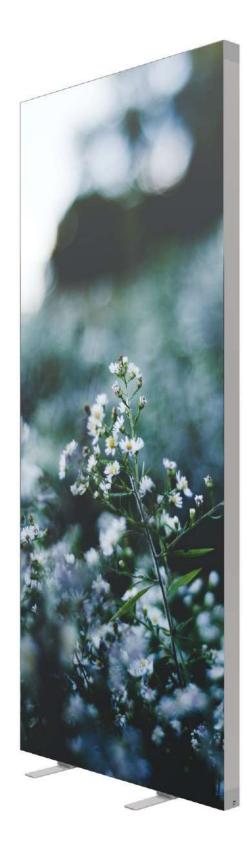

### Latex print

Certificates available:

- ECOLOGO®,
- Green Guard Gold

Pop Up Lightbox with Samba Green

### Samba Green

Lightweight and sheer textile made of recycled yarns. Waterproof, with a non-flammable certificate. Perfect for lightboxes.

Weight: 195 g/m2 Material: 100% recycled polyester

PRINT:

Sample print: