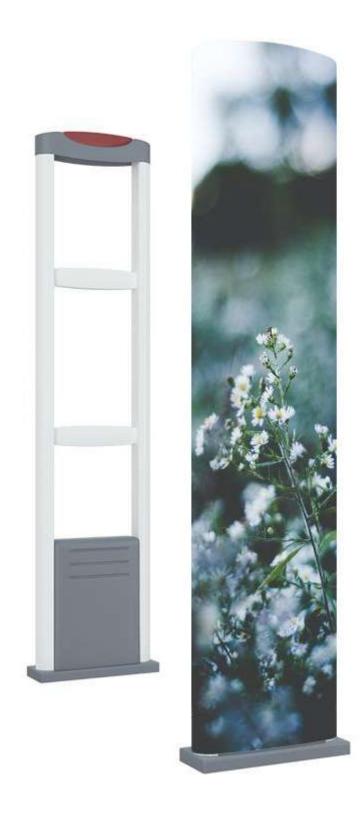

### Latex print

Certificates available:

- ECOLOGO®,
- Green Guard Gold

Pop Up Lightbox with Samba Green

### Samba Green

Lightweight and sheer textile made of recycled yarns. Waterproof, with a non-flammable certificate. Perfect for lightboxes.

Weight: 195 g/m2 Material: 100% recycled polyester

PRINT:

Sample print: