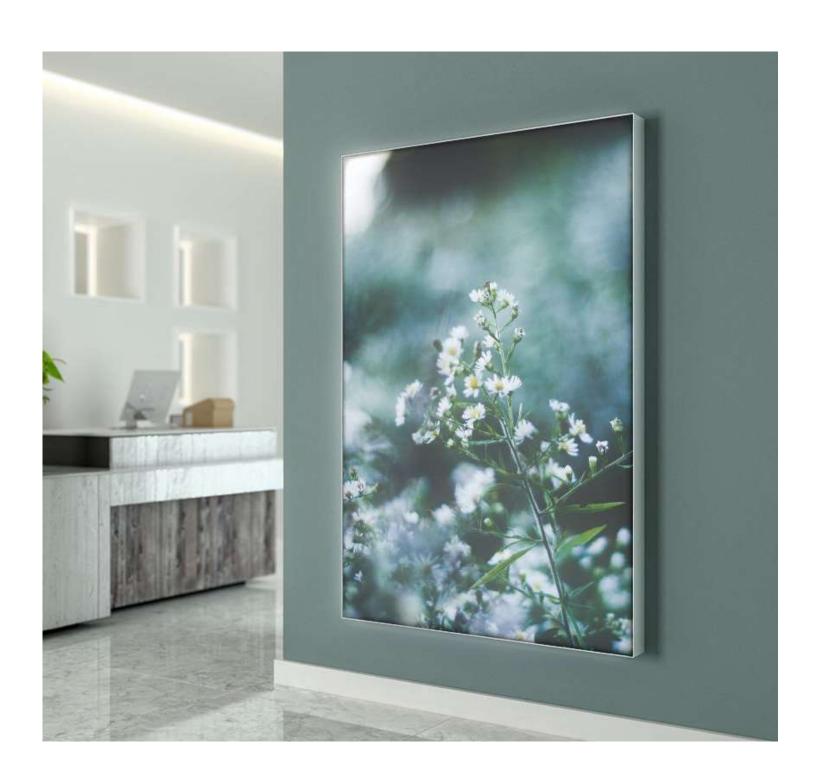

### Latex print

Certificates available:

- ECOLOGO®,
- Green Guard Gold

Pop Up Lightbox with Samba Green

### Samba Green

Lightweight and sheer textile made of recycled yarns. Waterproof, with a non-flammable certificate. Perfect for lightboxes.

Weight: 195 g/m2 Material: 100% recycled polyester

PRINT:

Sample print:

Sample print resolution: 1200dpi

ECO:

**PERFECT FOR:** 

**PROPERTIES:** 

**POPULAR** 

**FINISHING:** 

**CERTIFICATES:** 