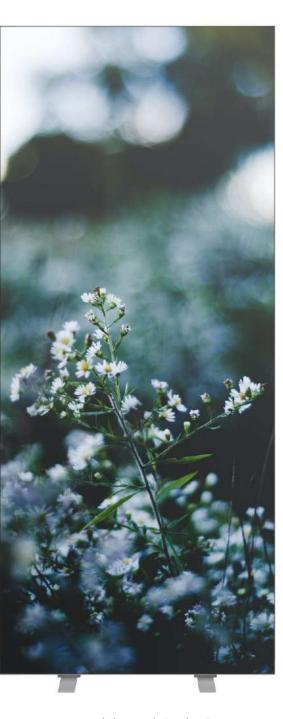

### Latex print

Certificates available:

- ECOLOGO®,
- Green Guard Gold

Pop Up Lightbox with Samba Green

### Samba Green

Lightweight and sheer textile made of recycled yarns. Waterproof, with a non-flammable certificate. Perfect for lightboxes.

Weight: 195 g/m2 Material: 100% recycled polyester

PRINT:

Sample print: