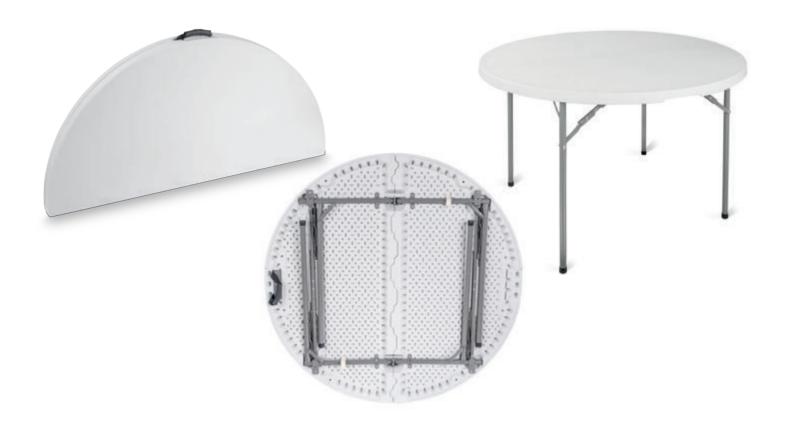

# **ROUND 120 x 74 cm**

It has a folding top and legs for suitcase format, which facilitates transport. Stable construction. Perfect for outdoor and indoor events.

Printing technique: Dye Sublimation Transfer

## Hardware material

Polyethylene/steel

# Weight

11 kg

| Name of product                    | Art. nr |                 |
|------------------------------------|---------|-----------------|
| Coctail Table Round 120x74 4+0 SET | 91952   | System + fabric |
| Coctail Table Round 120x74 4+0     | 91949   | Fabric only     |