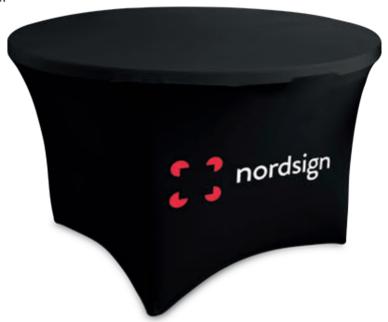

# **COCKTAIL TABLE**

# **ROUND 120 x 74 cm**

It has a folding top and legs for suitcase format, which facilitates transport. Stable construction. Perfect for outdoor and indoor events.

Printing technique: Dye Sublimation Transfer

#### **Materials**

Elastan Biflex 240 g B1

# What's in the box

1x Cocktail Table
1x Cover