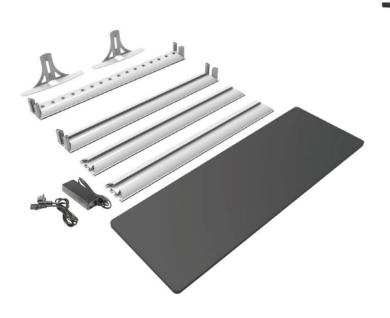

### What's in the box

- Hardware
- Printed banner
- Canvas bag with foam filling
- Cable 250cm with power adapter 11cm 100-240V, 50/60 Hz, 2.0A
- Extension cable 27 cm
- Gloves
- Assembly instructions