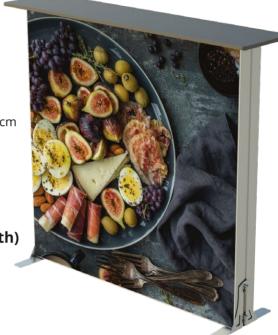

# **LUCID BACKLIT COUNTER**

BACKLIT Counter is illuminated with built-in LED lights. This is 2-in-1 functional display with SEG graphics and tabletop. The counter is made of flame resistant, synthetic structured PVC and can be smoothly put together with tool-free assembly. The tabletop is made of laminated MDF.

#### **Sizes**

100 x 100 x 12 cm Tabletop: 111 x 32 cm

## **Available colours**

Hardware: white Tabletop: black