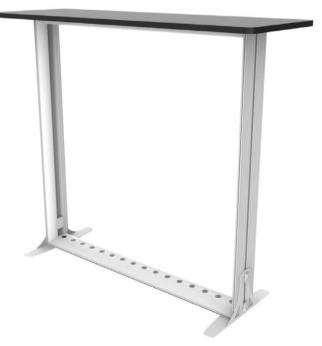

# **LUCID BACKLIT COUNTER**

BACKLIT Counter is illuminated with built-in LED lights. This is 2-in-1 functional display with SEG graphics and tabletop. The counter is made of flame resistant, synthetic structured PVC and can be smoothly put together with tool-free assembly. The tabletop is made of laminated MDF.

### **Hardware material**

- Structured PVC/laminated MDF Metal feet 6 cm x 40 cm

## Weight

15 kg