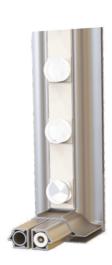

## **Available colours**

- Anodized aluminium

## Hardware material

- Aluminium/plastic

## **Thickness**

- 60 mm