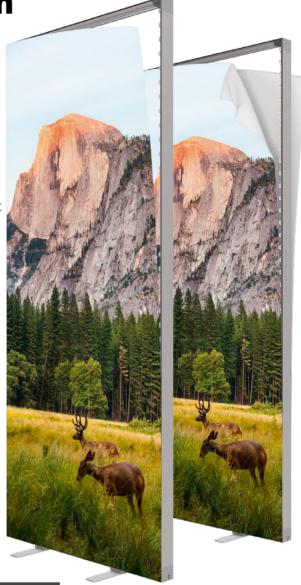

# **POP UP LIGHTBOX**

FREE STANDING 85 x 200 cm

Free standing double-sided LIGHTBOX with SEG banners is the perfect addition to any exhibition, conference, or trade show. Invisible wiring. Ultra-thin 6 cm profile. Simple tool-free installation. The lightbox is packed in a nylon transport bag to securely separate and protect each element.

#### What's in the box

7 x Frame parts: frame, cross bar, feet

1 x Hard packing protective foam

1 x Cross Bar

1 x Power supply with cable

1 x Canvas transport Bag

Assembly instructions

2 Printed Banners