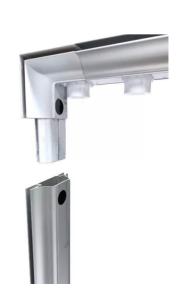

## Hardware material

- Aluminium/plastic

#### What's in the box

7 x Frame parts: frame, cross bar, feet

1 x Hard packing protective foam

1 x Cross Bar

1 x Power supply with cable

1 x Canvas transport Bag

Assembly instructions

2 Printed Banners