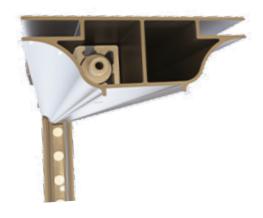

## **Thickness**

- 60 mm

## **Materials**

- PrimeLux 190 g B1

#### What's in the box

7 x Frame parts: frame, cross bar, feet

1 x Hard packing protective foam

1 x Cross Bar

1 x Power supply with cable

1 x Canvas transport Bag

Assembly instructions

2 Printed Banners