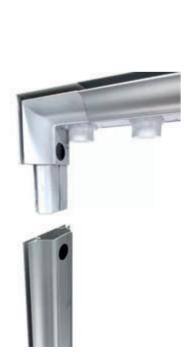

# WALL MOUNT 100 x 150 cm

Wall mounted LIGHTBOX is a perfect solution for your advertising needs. With its sleek design and advanced features, this LED light box is not only energy-efficient but also environmentally friendly. Invisible wiring. Ultra-thin 6 cm profile. Simple tool-free installation.

#### **Thickness**

- 60 mm

## **Available colours**

- Anodized aluminium

#### Hardware material

- Aluminium/plastic