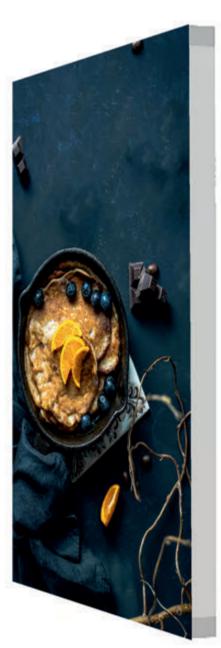

# **POP UP LIGHTBOX**

# WALL MOUNT 100 x 150 cm

Wall mounted LIGHTBOX is a perfect solution for your advertising needs. With its sleek design and advanced features, this LED light box is not only energy-efficient but also environmentally friendly. Invisible wiring. Ultra-thin 6 cm profile. Simple tool-free installation.

- Printing technique: Dye Sublimation Direct