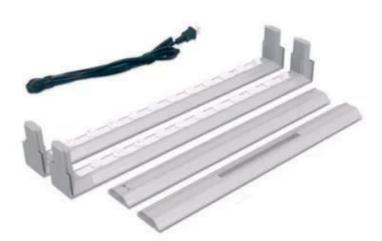

#### What's in the box

- Lightbox profiles with LED
- Printed banner
- Oxford black bag with foam filling
- Assembly instructions