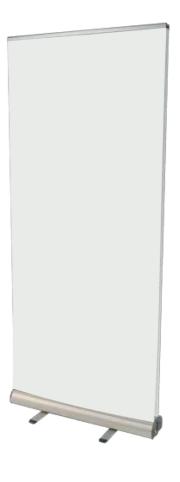

## **Roll-up Double Sided Indoor**

Roll-up Double Sided Indoor is extremely quick and easy to install. After the presentation, the graphics are closed in a handy cassette, so that they do not get damaged during transport and storage. Double Sided Roll-up inside use.

- Printing technique: Dye Sub, Latex, UV Printing

| Roll up size:  Art. nr: | Roll up weight: | Print size: |
|-------------------------|-----------------|-------------|
| 85x200 cm               | 4,62 kg         | 85 x 215 cm |