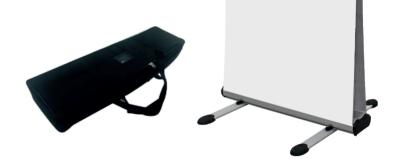

- Printing technique: Dye Sub, Latex, UV Printing

| Roll up size: | Roll up weight: | Print size: |
|---------------|-----------------|-------------|
| 85x200 cm     | 9,05 kg         | 85 x 215 cm |

| Accessories: |  |
|--------------|--|
| Bag          |  |
| Spikes       |  |