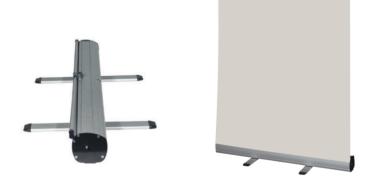

## Roll-up Pro

Roll-up Pro is extremely quick and easy to install.

After the presentation, the graphics are closed in a handy cassette, so that they do not get damaged during transport and storage.

Roll-up Pro is a better version of Roll-up Economy.

Another way of assembling. Additional cover.

- Printing technique: Dye Sub, Latex, UV Printing

| Roll up size: | Roll up weight: | Print size:  |
|---------------|-----------------|--------------|
| 80x200 cm     | 2,2 kg          | 80 x 215 cm  |
| 85x200 cm     | 2,3 kg          | 85 x 215 cm  |
| 100x200 cm    | 2,5 kg          | 100 x 215 cm |
| 120x200 cm    | 3,25 kg         | 120 x 215 cm |
| 150x200 cm    | 3,8 kg          | 150 x 215 cm |