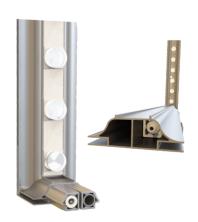

## Specifications:

→ Frame material: Aluminum

→ Print material: PrimeLux 190g B1

→ Weight: 6.5kg

→ Available in two sizes:

85x200 cm100x200 cm

→ Foot size: 4.5 x 33 cm

→ Light color in Kelvin: 6500 K

→ Lumens per m2: 1500

→ Very easy to assemble

→ Carrying bag included: 41 x 111 x 11 cm

→ Plug: European

→ Power supply:

o Input: 180 - 240 V ~ 2.5 A 50/60 Hz

Output: 24 V - 6.0 A

→ Power consumption: 96W