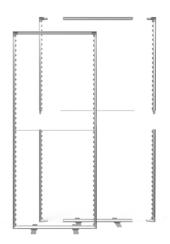

# Description:

Double-sided lightbox. Free-standing double-sided frame with banners on both sides. Easy to assemble and disassemble without tools. Reusable frame in a comfortable nylon bag for easy transport.

## Specifications:

→ Frame material: Aluminum

→ Print material: PrimeLux 190g B1

→ Weight: 6.5kg

→ Available in two sizes:

85x200 cm100x200 cm

→ Foot size: 4.5 x 33 cm

→ Light color in Kelvin: 6500 K