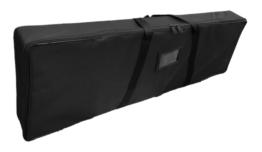

# Description:

Double-sided lightbox. Free-standing double-sided frame with banners on both sides. Easy to assemble and disassemble without tools. Reusable frame in a comfortable nylon bag for easy transport.

→ Lumens per m2: 1500

→ Very easy to assemble

→ Carrying bag included: 41 x 111 x 11 cm

→ Plug: European

→ Power supply:

o Input: 180 - 240 V ~ 2.5 A 50/60 Hz

Output: 24 V - 6.0 A

→ Power consumption: 96W