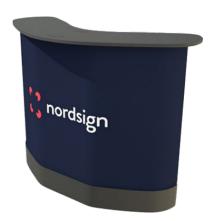

## Description:

The Exhibition Counter is a compact and portable display system perfect for events and trade shows. It conveniently folds into a suitcase with wheels, ensuring easy transport and setup. Once unfolded, a printed banner made from Blockout 650 material can be attached. This versatile and eye-catching display is ideal for showcasing your brand anywhere.

## Specifications:

- → Print material: Blockout FR 650g
- → Box size: 42x63x96 cm
- → Weight: 20 kg
- → Replaceable graphics
- → Convenient shelves
- → Durable construction
- → Box with wheels and handle
- → Very easy assembly