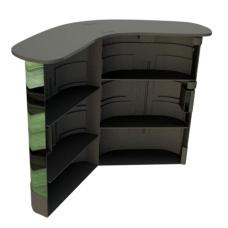

## Description:

The Exhibition Counter is a compact and portable display system perfect for events and trade shows. It conveniently folds into a suitcase with wheels, ensuring easy transport and setup. Once unfolded, a printed banner made from Blockout 650 material can be attached. This versatile and eye-catching display is ideal for showcasing your brand anywhere.

## Specifications:

- → Print material: Blockout FR 650g
- → Box size: 42x63x96 cm
- → Weight: 20 kg
- → Replaceable graphics
- → Convenient shelves
- → Durable construction
- → Box with wheels and handle
- → Very easy assembly