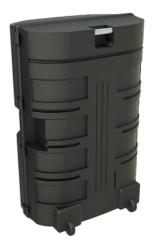

## Description:

The Exhibition Counter is a compact and portable display system perfect for events and trade shows. It conveniently folds into a suitcase with wheels, ensuring easy transport and setup. Once unfolded, a printed banner made from Blockout 650 material can be attached. This versatile and eye-catching display is ideal for showcasing your brand anywhere.

## Specifications:

- → Print material: Blockout FR 650g
- → Box size: 42x63x96 cm
- → Weight: 20 kg
- → Replaceable graphics
- → Convenient shelves
- → Durable construction
- → Box with wheels and handle
- → Very easy assembly