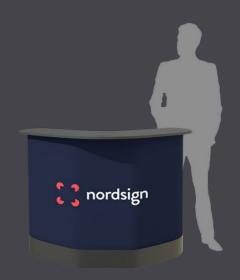

## Description:

The Exhibition Counter is a compact and portable display system perfect for events and trade shows. It conveniently folds into a suitcase with wheels, ensuring easy transport and setup. Once unfolded, a printed banner made from Blockout 650 material can be attached. This versatile and eye-catching display is ideal for showcasing your brand anywhere.

## Specifications:

- → Print material: Blockout FR 650g
- → Box size: 42x63x96 cm
- → Weight: 20 kg
- → Replaceable graphics
- → Convenient shelves
- → Durable construction
- → Box with wheels and handle
- → Very easy assembly