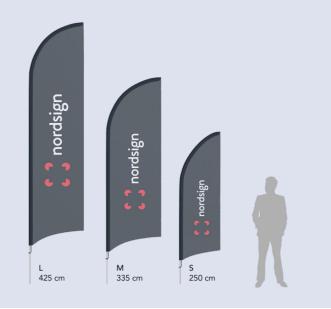

## Info:

| Info / Size  | S           | М           | L           |
|--------------|-------------|-------------|-------------|
| Flag size    | 60 x 210 cm | 80 x 280 cm | 80 x 360 cm |
| Art. nr:     | 91313       | 91314       | 91315       |
| Flag weight  | 0.20 kg     | 0.30 kg     | 0.35 kg     |
| Pole size    | 250 cm      | 335 cm      | 425 cm      |
| Pole weight  | 0.60 kg     | 0.90 kg     | 1.00 kg     |
| Pole + Print | 64 x 250 cm | 88 x 335 cm | 80 x 425 cm |
| Set nr:      | 91990       | 91991       | 91992       |