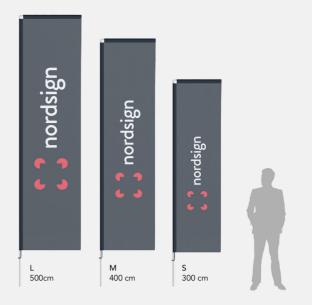

#### Info:

| Info / Size  | S           | М           | L           |
|--------------|-------------|-------------|-------------|
| Flag size    | 82 x 267 cm | 82 x 362 cm | 82 x 457 cm |
| Art. nr:     | 91691       | 91692       | 91693       |
| Flag weight  | 0.10 kg     | 0.15 kg     | 0.25 kg     |
| Pole size    | 300 cm      | 400 cm      | 500 cm      |
| Pole weight  | 0.4 kg      | 0.5 kg      | 0.6 kg      |
| Pole + Print | 82 x 300 cm | 82 x 400 cm | 82 x 500 cm |
| Set nr:      | 91977       | 91978       | 91979       |