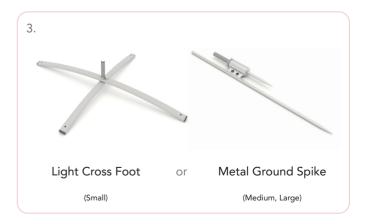

## Description:

Beach Flags are real eye-catchers and may be used for indoor and outdoor promotions. Very easy to assemble and disassemble. Sets includes: Aluminium Pole, flag Standard version (with hems for long-term usage), Light cross foot (S) or Metal Ground Spike (M,L), Oxford Bag.

### Square Standard SET: