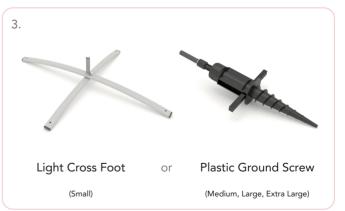

#### Description:

Beach Flags are real eye-catchers and may be used for indoor and outdoor promotions. Very easy to assemble and disassemble. Sets includes: Fiber Pole, flag Standard version (with hems for long-term usage), light cross foot (S) or plastic ground screw (M,L,XL), Oxford Bag.

## Accessories:

| Art. nr: | Accessories:            | INDOOR | OUTDOOR |
|----------|-------------------------|--------|---------|
| 90242    | FG Pole Small 280 cm    | •      | •       |
| 90243    | FG Pole Medium 340 cm   | •      | •       |
| 90244    | FG Pole Large 450 cm    | •      | •       |
| 90245    | FG Pole XLarge 560 cm   | •      | •       |
| 90247    | Light Cross Foot 1,5 kg | •      | •       |
| 90250    | Plastic Ground Screw    | ٥      | •       |
| 90707    | Oxford Bag              | •      | •       |