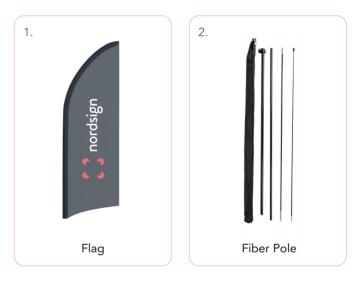

#### Description:

Beach Flags are real eye-catchers and may be used for indoor and outdoor promotions. Very easy to assemble and disassemble. Sets includes: Fiber Pole, flag Standard version (with hems for long-term usage), light cross foot (S) or plastic ground screw (M,L,XL), Oxford Bag.

Feather Standard SET:

4.

Oxford Bag