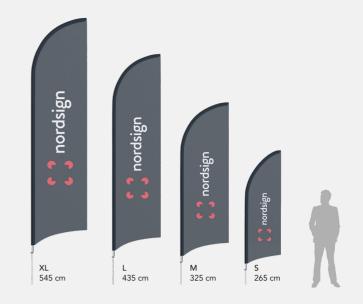

## Info:

| Info / Size  | S           | Μ           | L           | XL          |
|--------------|-------------|-------------|-------------|-------------|
| Flag size    | 68 x 215 cm | 85 x 260 cm | 93 x 351 cm | 91 x 414 cm |
| Art. nr:     | 91641       | 91642       | 91643       | 91644       |
| Flag weight  | 0.10 kg     | 0.15 kg     | 0.25 kg     | 0.35 kg     |
| Pole size    | 280 cm      | 340 cm      | 450 cm      | 560 cm      |
| Pole weight  | 0.4 kg      | 0.5 kg      | 0.6 kg      | 0.8 kg      |
| Pole + Print | 68 x 265 cm | 85 x 325 cm | 93 x 435 cm | 91 x 545 cm |
| Set nr:      | 91681       | 91682       | 91683       | 91684       |