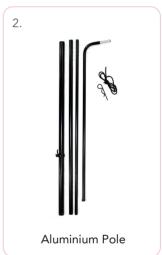

## Description:

Beach Flags are real eye-catchers and may be used for indoor and outdoor promotions. Very easy to assemble and disassemble. Sets includes: Aluminium Pole, flag Standard version (with hems for long-term usage), Light cross foot (S) or Metal Ground Spike (M,L), Oxford Bag.

### Square Standard SET: