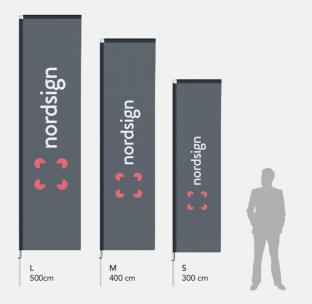

## Description:

Beach Flags are real eye-catchers and may be used for indoor and outdoor promotions. Very easy to assemble and disassemble. Sets includes: Aluminium Pole, flag Standard version (with hems for long-term usage), Light cross foot (S) or Metal Ground Spike (M,L), Oxford Bag.

#### Info:

| Info / Size  | S           | М           | L           |
|--------------|-------------|-------------|-------------|
| Flag size    | 82 x 267 cm | 82 x 362 cm | 82 x 457 cm |
| Art. nr:     | 91974       | 91975       | 91976       |
| Flag weight  | 0.10 kg     | 0.15 kg     | 0.25 kg     |
| Pole size    | 300 cm      | 400 cm      | 500 cm      |
| Pole weight  | 0.4 kg      | 0.5 kg      | 0.6 kg      |
| Pole + Print | 82 x 300 cm | 82 x 400 cm | 82 x 500 cm |
| Set nr:      | 91977       | 91978       | 91979       |