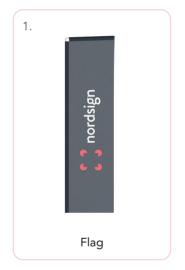

## Description:

Beach Flags are real eye-catchers and may be used for indoor and outdoor promotions. Very easy to assemble and disassemble. Sets includes: Aluminium Pole, flag Standard version (with hems for long-term usage), Light cross foot (S) or Metal Ground Spike (M,L), Oxford Bag.

### Square Standard SET: