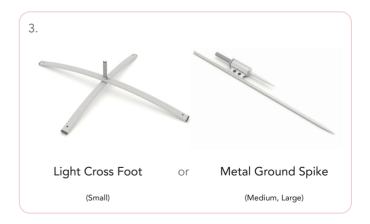

## Description:

Beach Flags are real eye-catchers and may be used for indoor and outdoor promotions. Very easy to assemble and disassemble. Sets includes: Aluminium Pole, flag Standard version (with hems for long-term usage), Light cross foot (S) or Metal Ground Spike (M,L), Oxford Bag.

#### Accessories:

| Art. nr: | Accessories:                 | INDOOR | OUTDOOR |
|----------|------------------------------|--------|---------|
| 91980    | FG Square Pole Small 300 cm  | •      | •       |
| 91981    | FG Square Pole Medium 400 cm | •      | •       |
| 91982    | FG Square Pole Large 500 cm  | •      | •       |
| 90247    | Light Cross Foot 1,5 kg      | •      | •       |
| 90250    | Plastic Ground Screw         | ۰      | •       |
| 90707    | Oxford Bag                   | •      | •       |

### Square Standard SET: