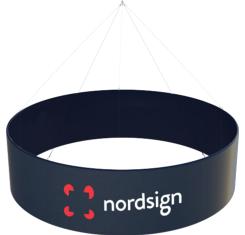

## Specifications:

- → Frame material: Aluminum
- → Print material: Elastan BiFlex 240g B1
- → Available in four sizes
- → Extension included (from 60 cm to 100 cm)
- → Length of lines included: 300 cm
- → Very easy assembly
- → Carrying bag included