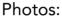

## Description:

The Ceiling Circle Display is a lightweight fabric hanging system designed for events and exhibitions. It features a double-sided print on flexible BiFlex material, mounted on aluminum frame. The printed graphics are fire-retardant and secured with zippers. This eye-catching display is an excellent way to advertise your location at events or exhibitions. Product aviaiable in four various diameters (150/200/300/400 cm), each in two heights (60/100 cm).

## Specifications:

- → Frame material: Aluminum
- → Print material: Elastan BiFlex 240g B1
- → Available in four sizes
- → Extension included (from 60 cm to 100 cm)
- → Length of lines included: 300 cm
- → Very easy assembly
- → Carrying bag included