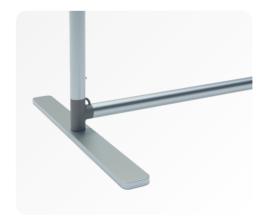

## Specifications:

- → Frame material: Aluminium + Plastic
- → Print material: Elastan BiFlex 240g B1
- → Foot size: 45\*4\*1 cm
- → System thickness: 2 cm
- → Carton size: 90\*15\*15 cm
- → Super easy to assemble
- → Transport bag included