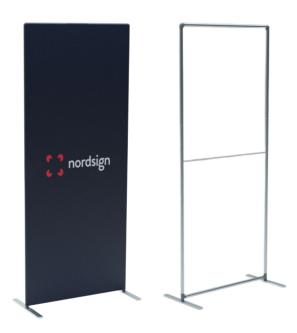

## Description:

The **Thin Zipper Wall UP** is a sleek alternative to the classic Roll-Up. The foldable frame opens into an elegant 85x200 cm display, covered with a double-sided BiFlex print – durable and flexible.

## Specifications:

- → Frame material: Aluminium + Plastic
- → Print material: Elastan BiFlex 240g B1
- → Foot size: 45\*4\*1 cm
- → System thickness: 2 cm
- → Carton size: 90\*15\*15 cm
- → Super easy to assemble
- → Transport bag included