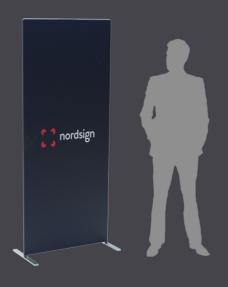

## Description:

The **Thin Zipper Wall UP** is a sleek alternative to the classic Roll-Up. The foldable frame opens into an elegant 85x200 cm display, covered with a double-sided BiFlex print – durable and flexible.

Lightweight and easy to carry, it's perfect for trade shows, conferences, and product presentations.